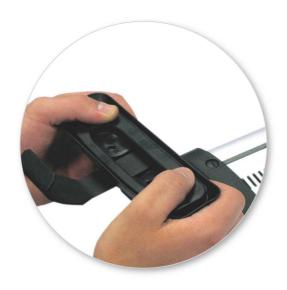

#### **Fitment**

- Place crossbar on vehicle. Minimum recommended spacing between the bars is 700mm (27 1/2") (unless otherwise stated).
- Clamps directly to edge of roof under the doors
- Please check the rear of this manual for information relating specifically to your vehicle.

• Tighten locking screw on both legs evenly.

Check crossbar is securely attached to the vehicle.

Use keys to fit and lock covers