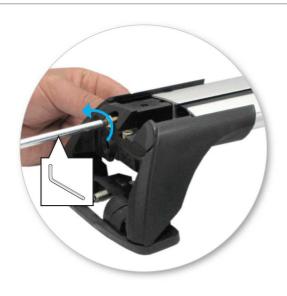

# NOTE: Clamp images in these instructions may not be representative of the clamps in this kit

• Use keys to remove covers.

 Use hex screwdriver to reverse adjusting screw 10 turns.

- Press adjusting screw and pull crossbar legs out. Refer to the crossbar instructions for crossbar adjustment method.
- Ensure each end of the crossbar is adjusted equally.