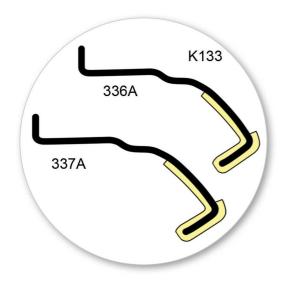

• Remove locking screw.

Apply protective strip as shown. Trim if required.

- Letters refer to the part numbers stamped on clamps.
- Clamp Part Number: A = 336A B = 337A

 Attach clamp to each leg. NOTE; clamps may have labels showing their positions on the vehicle (For example; "Front Right").