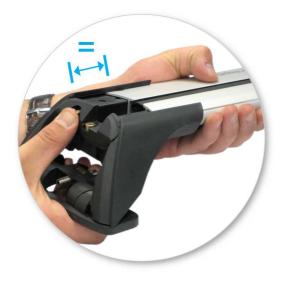

#### First Time Installation

 Remove parts from inside the package and check. Contact your dealer if any parts are missing or damaged.

- This kit fits type A, B, C and D.
- These instructions show type A crossbar fitted. They also apply to type B, C and D.

# NOTE: Clamp images in these instructions may not be representative of the clamps in this kit

• Use keys to remove covers.

 Use hex screwdriver to reverse adjusting screw 10 turns.

- Press adjusting screw and pull crossbar legs out. Refer to the crossbar instructions for crossbar adjustment method.
- Ensure each end of the crossbar is adjusted equally.