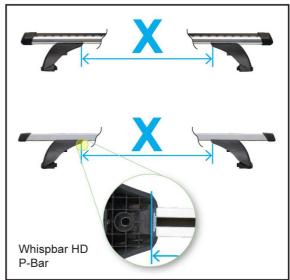

#### **Fitment**

- Place crossbar on vehicle. Minimum recommended spacing between the bars is 700mm (27 1/2") (unless otherwise stated).
- Clamps directly to edge of roof under the doors
- Please check the rear of this manual for information relating specifically to your vehicle.

Civic, 4dr Sedan Oct 00-Jan 06 (AU)

Civic, 4dr Sedan Oct 00-Jan 06 (NZ)

EL, 4dr Sedan 01-05 (US)

|            |                                                                                                                                        |                                                                                                                                                                                                                                                                                                                                                                                                                                                                                                                                                                                                                                                                                                                                                                                                                                                                                                                                                                                                                                                                                                                                                                                                                                                                                                                                                                                                                                                                                                                                                                                                                                                                                                                                                                                                                                                                                                                                                                                                                                                                                                                                | X                                                                                                                                                                                                                                                                                                                       |                                                                                                                                                                                                                                                                                                                                                                                                                                                                                                                                                                                                                                                                                                                                                                     |  |  |
|------------|----------------------------------------------------------------------------------------------------------------------------------------|--------------------------------------------------------------------------------------------------------------------------------------------------------------------------------------------------------------------------------------------------------------------------------------------------------------------------------------------------------------------------------------------------------------------------------------------------------------------------------------------------------------------------------------------------------------------------------------------------------------------------------------------------------------------------------------------------------------------------------------------------------------------------------------------------------------------------------------------------------------------------------------------------------------------------------------------------------------------------------------------------------------------------------------------------------------------------------------------------------------------------------------------------------------------------------------------------------------------------------------------------------------------------------------------------------------------------------------------------------------------------------------------------------------------------------------------------------------------------------------------------------------------------------------------------------------------------------------------------------------------------------------------------------------------------------------------------------------------------------------------------------------------------------------------------------------------------------------------------------------------------------------------------------------------------------------------------------------------------------------------------------------------------------------------------------------------------------------------------------------------------------|-------------------------------------------------------------------------------------------------------------------------------------------------------------------------------------------------------------------------------------------------------------------------------------------------------------------------|---------------------------------------------------------------------------------------------------------------------------------------------------------------------------------------------------------------------------------------------------------------------------------------------------------------------------------------------------------------------------------------------------------------------------------------------------------------------------------------------------------------------------------------------------------------------------------------------------------------------------------------------------------------------------------------------------------------------------------------------------------------------|--|--|
| A B C      | С                                                                                                                                      | 1                                                                                                                                                                                                                                                                                                                                                                                                                                                                                                                                                                                                                                                                                                                                                                                                                                                                                                                                                                                                                                                                                                                                                                                                                                                                                                                                                                                                                                                                                                                                                                                                                                                                                                                                                                                                                                                                                                                                                                                                                                                                                                                              | 2                                                                                                                                                                                                                                                                                                                       | 3                                                                                                                                                                                                                                                                                                                                                                                                                                                                                                                                                                                                                                                                                                                                                                   |  |  |
| 400mm      | -                                                                                                                                      | 770mm                                                                                                                                                                                                                                                                                                                                                                                                                                                                                                                                                                                                                                                                                                                                                                                                                                                                                                                                                                                                                                                                                                                                                                                                                                                                                                                                                                                                                                                                                                                                                                                                                                                                                                                                                                                                                                                                                                                                                                                                                                                                                                                          | 770mm                                                                                                                                                                                                                                                                                                                   | -                                                                                                                                                                                                                                                                                                                                                                                                                                                                                                                                                                                                                                                                                                                                                                   |  |  |
| 15 3/4ths" | -                                                                                                                                      | 30 5/16ths"                                                                                                                                                                                                                                                                                                                                                                                                                                                                                                                                                                                                                                                                                                                                                                                                                                                                                                                                                                                                                                                                                                                                                                                                                                                                                                                                                                                                                                                                                                                                                                                                                                                                                                                                                                                                                                                                                                                                                                                                                                                                                                                    | 30 5/16ths"                                                                                                                                                                                                                                                                                                             | -                                                                                                                                                                                                                                                                                                                                                                                                                                                                                                                                                                                                                                                                                                                                                                   |  |  |
| 400mm      | -                                                                                                                                      | 770mm                                                                                                                                                                                                                                                                                                                                                                                                                                                                                                                                                                                                                                                                                                                                                                                                                                                                                                                                                                                                                                                                                                                                                                                                                                                                                                                                                                                                                                                                                                                                                                                                                                                                                                                                                                                                                                                                                                                                                                                                                                                                                                                          | 770mm                                                                                                                                                                                                                                                                                                                   | -                                                                                                                                                                                                                                                                                                                                                                                                                                                                                                                                                                                                                                                                                                                                                                   |  |  |
| 15 3/4ths" | -                                                                                                                                      | 30 5/16ths"                                                                                                                                                                                                                                                                                                                                                                                                                                                                                                                                                                                                                                                                                                                                                                                                                                                                                                                                                                                                                                                                                                                                                                                                                                                                                                                                                                                                                                                                                                                                                                                                                                                                                                                                                                                                                                                                                                                                                                                                                                                                                                                    | 30 5/16ths"                                                                                                                                                                                                                                                                                                             | -                                                                                                                                                                                                                                                                                                                                                                                                                                                                                                                                                                                                                                                                                                                                                                   |  |  |
| 400mm      | -                                                                                                                                      | 770mm                                                                                                                                                                                                                                                                                                                                                                                                                                                                                                                                                                                                                                                                                                                                                                                                                                                                                                                                                                                                                                                                                                                                                                                                                                                                                                                                                                                                                                                                                                                                                                                                                                                                                                                                                                                                                                                                                                                                                                                                                                                                                                                          | 770mm                                                                                                                                                                                                                                                                                                                   | -                                                                                                                                                                                                                                                                                                                                                                                                                                                                                                                                                                                                                                                                                                                                                                   |  |  |
| 15 3/4ths" | -                                                                                                                                      | 30 5/16ths"                                                                                                                                                                                                                                                                                                                                                                                                                                                                                                                                                                                                                                                                                                                                                                                                                                                                                                                                                                                                                                                                                                                                                                                                                                                                                                                                                                                                                                                                                                                                                                                                                                                                                                                                                                                                                                                                                                                                                                                                                                                                                                                    | 30 5/16ths"                                                                                                                                                                                                                                                                                                             | -                                                                                                                                                                                                                                                                                                                                                                                                                                                                                                                                                                                                                                                                                                                                                                   |  |  |
| 400mm      | -                                                                                                                                      | 770mm                                                                                                                                                                                                                                                                                                                                                                                                                                                                                                                                                                                                                                                                                                                                                                                                                                                                                                                                                                                                                                                                                                                                                                                                                                                                                                                                                                                                                                                                                                                                                                                                                                                                                                                                                                                                                                                                                                                                                                                                                                                                                                                          | 770mm                                                                                                                                                                                                                                                                                                                   | -                                                                                                                                                                                                                                                                                                                                                                                                                                                                                                                                                                                                                                                                                                                                                                   |  |  |
| 15 3/4ths" | -                                                                                                                                      | 30 5/16ths"                                                                                                                                                                                                                                                                                                                                                                                                                                                                                                                                                                                                                                                                                                                                                                                                                                                                                                                                                                                                                                                                                                                                                                                                                                                                                                                                                                                                                                                                                                                                                                                                                                                                                                                                                                                                                                                                                                                                                                                                                                                                                                                    | 30 5/16ths"                                                                                                                                                                                                                                                                                                             | -                                                                                                                                                                                                                                                                                                                                                                                                                                                                                                                                                                                                                                                                                                                                                                   |  |  |
| 400mm      | -                                                                                                                                      | 770mm                                                                                                                                                                                                                                                                                                                                                                                                                                                                                                                                                                                                                                                                                                                                                                                                                                                                                                                                                                                                                                                                                                                                                                                                                                                                                                                                                                                                                                                                                                                                                                                                                                                                                                                                                                                                                                                                                                                                                                                                                                                                                                                          | 770mm                                                                                                                                                                                                                                                                                                                   | -                                                                                                                                                                                                                                                                                                                                                                                                                                                                                                                                                                                                                                                                                                                                                                   |  |  |
| 15 3/4ths" | -                                                                                                                                      | 30 5/16ths"                                                                                                                                                                                                                                                                                                                                                                                                                                                                                                                                                                                                                                                                                                                                                                                                                                                                                                                                                                                                                                                                                                                                                                                                                                                                                                                                                                                                                                                                                                                                                                                                                                                                                                                                                                                                                                                                                                                                                                                                                                                                                                                    | 30 5/16ths"                                                                                                                                                                                                                                                                                                             | -                                                                                                                                                                                                                                                                                                                                                                                                                                                                                                                                                                                                                                                                                                                                                                   |  |  |
| 400mm      | -                                                                                                                                      | 770mm                                                                                                                                                                                                                                                                                                                                                                                                                                                                                                                                                                                                                                                                                                                                                                                                                                                                                                                                                                                                                                                                                                                                                                                                                                                                                                                                                                                                                                                                                                                                                                                                                                                                                                                                                                                                                                                                                                                                                                                                                                                                                                                          | 770mm                                                                                                                                                                                                                                                                                                                   | -                                                                                                                                                                                                                                                                                                                                                                                                                                                                                                                                                                                                                                                                                                                                                                   |  |  |
| 15 3/4ths" | -                                                                                                                                      | 30 5/16ths"                                                                                                                                                                                                                                                                                                                                                                                                                                                                                                                                                                                                                                                                                                                                                                                                                                                                                                                                                                                                                                                                                                                                                                                                                                                                                                                                                                                                                                                                                                                                                                                                                                                                                                                                                                                                                                                                                                                                                                                                                                                                                                                    | 30 5/16ths"                                                                                                                                                                                                                                                                                                             | -                                                                                                                                                                                                                                                                                                                                                                                                                                                                                                                                                                                                                                                                                                                                                                   |  |  |
| 400mm      | -                                                                                                                                      | -                                                                                                                                                                                                                                                                                                                                                                                                                                                                                                                                                                                                                                                                                                                                                                                                                                                                                                                                                                                                                                                                                                                                                                                                                                                                                                                                                                                                                                                                                                                                                                                                                                                                                                                                                                                                                                                                                                                                                                                                                                                                                                                              | -                                                                                                                                                                                                                                                                                                                       | -                                                                                                                                                                                                                                                                                                                                                                                                                                                                                                                                                                                                                                                                                                                                                                   |  |  |
| 15 3/4ths" | -                                                                                                                                      | -                                                                                                                                                                                                                                                                                                                                                                                                                                                                                                                                                                                                                                                                                                                                                                                                                                                                                                                                                                                                                                                                                                                                                                                                                                                                                                                                                                                                                                                                                                                                                                                                                                                                                                                                                                                                                                                                                                                                                                                                                                                                                                                              | -                                                                                                                                                                                                                                                                                                                       | -                                                                                                                                                                                                                                                                                                                                                                                                                                                                                                                                                                                                                                                                                                                                                                   |  |  |
|            | 400mm<br>15 3/4ths"<br>400mm<br>15 3/4ths"<br>400mm<br>15 3/4ths"<br>400mm<br>15 3/4ths"<br>400mm<br>15 3/4ths"<br>400mm<br>15 3/4ths" | 400mm - 15 3/4ths" - 400mm - 1 | 400mm - 770mm 15 3/4ths" - 30 5/16ths" | 400mm         -         770mm         770mm           15 3/4ths"         -         30 5/16ths"         30 5/16ths"           400mm         -         770mm         770mm           15 3/4ths"         -         30 5/16ths"         30 5/16ths"           400mm         -         770mm         770mm           15 3/4ths"         -         30 5/16ths"         30 5/16ths"           400mm         -         770mm         770mm           15 3/4ths"         -         30 5/16ths"         30 5/16ths"           400mm         -         770mm         770mm           15 3/4ths"         -         30 5/16ths"         30 5/16ths"           400mm         -         770mm         770mm           15 3/4ths"         -         30 5/16ths"         30 5/16ths" |  |  |