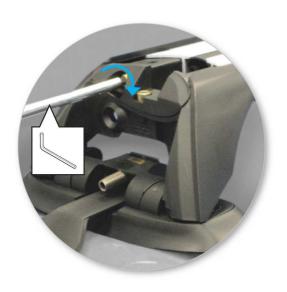

 Adjust the legs on the crossbar so that they are positioned equally from the ends of the crossbar, and the clamps engage firmly on the body work of the vehicle.

 Tighten adjusting screw to 5 Nm (3.7 ft lb) hand tight.