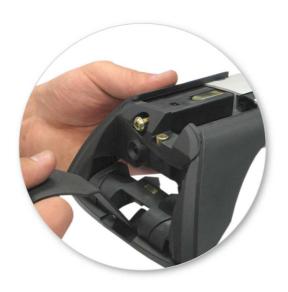

# NOTE: Clamp images in these instructions may not be representative of the clamps in this kit

• Use keys to remove covers.

 Use hex screwdriver to reverse adjusting screw 10 turns.

- Press adjusting screw and pull crossbar legs out. Refer to the crossbar instructions for crossbar adjustment method.
- Ensure each end of the crossbar is adjusted equally.

• Remove locking screw.

Apply protective strip as shown. Trim if required.

- Letters refer to the part numbers stamped on clamps.
- Clamp Part Number: A = 336A B = 337A

 Attach clamp to each leg. NOTE; clamps may have labels showing their positions on the vehicle (For example; "Front Right").