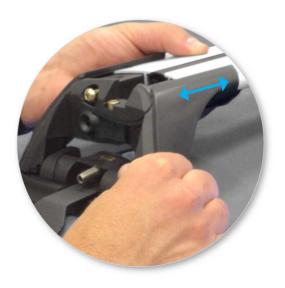

# NOTE: Clamp images in these instructions may not be representative of the clamps in this kit

• Use keys to remove covers.

 Use hex screwdriver to reverse adjusting screw 10 turns.

- Press adjusting screw and pull crossbar legs out. Refer to the crossbar instructions for crossbar adjustment method.
- Ensure each end of the crossbar is adjusted equally.