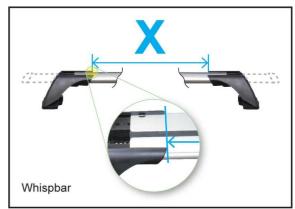

#### **Fitment**

- Place crossbar on vehicle. Minimum recommended spacing between the bars is 700mm (27 1/2") (unless otherwise stated).
- Clamps directly to edge of roof under the doors
- Please check the rear of this manual for information relating specifically to your vehicle.

Civic, 4dr Sedan Oct 00-Jan 06 (AU)

Civic, 4dr Sedan Oct 00-Jan 06 (NZ)

EL, 4dr Sedan 01-05 (US)

|            |                                                                                                                                        |                                                                                                                                                                                                                                                                                                                                                                                                                                                                                                                                                                                                                                                                                                                                                                                                                                                                                                                                                                                                                                                                                                                                                                                                                                                                                                                                                                                                                                                                                                                                                                                                                                                                                                                                                                                                                                                                                                                                                                                                                                                                                                                                | X                                                                                                                                                                                                                                                                                                                       |                                                                                                                                                                                                                                                                                                                                                                                                                                                                                                                                                                                                                                                                                                                                                                     |  |  |
|------------|----------------------------------------------------------------------------------------------------------------------------------------|--------------------------------------------------------------------------------------------------------------------------------------------------------------------------------------------------------------------------------------------------------------------------------------------------------------------------------------------------------------------------------------------------------------------------------------------------------------------------------------------------------------------------------------------------------------------------------------------------------------------------------------------------------------------------------------------------------------------------------------------------------------------------------------------------------------------------------------------------------------------------------------------------------------------------------------------------------------------------------------------------------------------------------------------------------------------------------------------------------------------------------------------------------------------------------------------------------------------------------------------------------------------------------------------------------------------------------------------------------------------------------------------------------------------------------------------------------------------------------------------------------------------------------------------------------------------------------------------------------------------------------------------------------------------------------------------------------------------------------------------------------------------------------------------------------------------------------------------------------------------------------------------------------------------------------------------------------------------------------------------------------------------------------------------------------------------------------------------------------------------------------|-------------------------------------------------------------------------------------------------------------------------------------------------------------------------------------------------------------------------------------------------------------------------------------------------------------------------|---------------------------------------------------------------------------------------------------------------------------------------------------------------------------------------------------------------------------------------------------------------------------------------------------------------------------------------------------------------------------------------------------------------------------------------------------------------------------------------------------------------------------------------------------------------------------------------------------------------------------------------------------------------------------------------------------------------------------------------------------------------------|--|--|
| A B C      | С                                                                                                                                      | 1                                                                                                                                                                                                                                                                                                                                                                                                                                                                                                                                                                                                                                                                                                                                                                                                                                                                                                                                                                                                                                                                                                                                                                                                                                                                                                                                                                                                                                                                                                                                                                                                                                                                                                                                                                                                                                                                                                                                                                                                                                                                                                                              | 2                                                                                                                                                                                                                                                                                                                       | 3                                                                                                                                                                                                                                                                                                                                                                                                                                                                                                                                                                                                                                                                                                                                                                   |  |  |
| 400mm      | -                                                                                                                                      | 770mm                                                                                                                                                                                                                                                                                                                                                                                                                                                                                                                                                                                                                                                                                                                                                                                                                                                                                                                                                                                                                                                                                                                                                                                                                                                                                                                                                                                                                                                                                                                                                                                                                                                                                                                                                                                                                                                                                                                                                                                                                                                                                                                          | 770mm                                                                                                                                                                                                                                                                                                                   | -                                                                                                                                                                                                                                                                                                                                                                                                                                                                                                                                                                                                                                                                                                                                                                   |  |  |
| 15 3/4ths" | -                                                                                                                                      | 30 5/16ths"                                                                                                                                                                                                                                                                                                                                                                                                                                                                                                                                                                                                                                                                                                                                                                                                                                                                                                                                                                                                                                                                                                                                                                                                                                                                                                                                                                                                                                                                                                                                                                                                                                                                                                                                                                                                                                                                                                                                                                                                                                                                                                                    | 30 5/16ths"                                                                                                                                                                                                                                                                                                             | -                                                                                                                                                                                                                                                                                                                                                                                                                                                                                                                                                                                                                                                                                                                                                                   |  |  |
| 400mm      | -                                                                                                                                      | 770mm                                                                                                                                                                                                                                                                                                                                                                                                                                                                                                                                                                                                                                                                                                                                                                                                                                                                                                                                                                                                                                                                                                                                                                                                                                                                                                                                                                                                                                                                                                                                                                                                                                                                                                                                                                                                                                                                                                                                                                                                                                                                                                                          | 770mm                                                                                                                                                                                                                                                                                                                   | -                                                                                                                                                                                                                                                                                                                                                                                                                                                                                                                                                                                                                                                                                                                                                                   |  |  |
| 15 3/4ths" | -                                                                                                                                      | 30 5/16ths"                                                                                                                                                                                                                                                                                                                                                                                                                                                                                                                                                                                                                                                                                                                                                                                                                                                                                                                                                                                                                                                                                                                                                                                                                                                                                                                                                                                                                                                                                                                                                                                                                                                                                                                                                                                                                                                                                                                                                                                                                                                                                                                    | 30 5/16ths"                                                                                                                                                                                                                                                                                                             | -                                                                                                                                                                                                                                                                                                                                                                                                                                                                                                                                                                                                                                                                                                                                                                   |  |  |
| 400mm      | -                                                                                                                                      | 770mm                                                                                                                                                                                                                                                                                                                                                                                                                                                                                                                                                                                                                                                                                                                                                                                                                                                                                                                                                                                                                                                                                                                                                                                                                                                                                                                                                                                                                                                                                                                                                                                                                                                                                                                                                                                                                                                                                                                                                                                                                                                                                                                          | 770mm                                                                                                                                                                                                                                                                                                                   | -                                                                                                                                                                                                                                                                                                                                                                                                                                                                                                                                                                                                                                                                                                                                                                   |  |  |
| 15 3/4ths" | -                                                                                                                                      | 30 5/16ths"                                                                                                                                                                                                                                                                                                                                                                                                                                                                                                                                                                                                                                                                                                                                                                                                                                                                                                                                                                                                                                                                                                                                                                                                                                                                                                                                                                                                                                                                                                                                                                                                                                                                                                                                                                                                                                                                                                                                                                                                                                                                                                                    | 30 5/16ths"                                                                                                                                                                                                                                                                                                             | -                                                                                                                                                                                                                                                                                                                                                                                                                                                                                                                                                                                                                                                                                                                                                                   |  |  |
| 400mm      | -                                                                                                                                      | 770mm                                                                                                                                                                                                                                                                                                                                                                                                                                                                                                                                                                                                                                                                                                                                                                                                                                                                                                                                                                                                                                                                                                                                                                                                                                                                                                                                                                                                                                                                                                                                                                                                                                                                                                                                                                                                                                                                                                                                                                                                                                                                                                                          | 770mm                                                                                                                                                                                                                                                                                                                   | -                                                                                                                                                                                                                                                                                                                                                                                                                                                                                                                                                                                                                                                                                                                                                                   |  |  |
| 15 3/4ths" | -                                                                                                                                      | 30 5/16ths"                                                                                                                                                                                                                                                                                                                                                                                                                                                                                                                                                                                                                                                                                                                                                                                                                                                                                                                                                                                                                                                                                                                                                                                                                                                                                                                                                                                                                                                                                                                                                                                                                                                                                                                                                                                                                                                                                                                                                                                                                                                                                                                    | 30 5/16ths"                                                                                                                                                                                                                                                                                                             | -                                                                                                                                                                                                                                                                                                                                                                                                                                                                                                                                                                                                                                                                                                                                                                   |  |  |
| 400mm      | -                                                                                                                                      | 770mm                                                                                                                                                                                                                                                                                                                                                                                                                                                                                                                                                                                                                                                                                                                                                                                                                                                                                                                                                                                                                                                                                                                                                                                                                                                                                                                                                                                                                                                                                                                                                                                                                                                                                                                                                                                                                                                                                                                                                                                                                                                                                                                          | 770mm                                                                                                                                                                                                                                                                                                                   | -                                                                                                                                                                                                                                                                                                                                                                                                                                                                                                                                                                                                                                                                                                                                                                   |  |  |
| 15 3/4ths" | -                                                                                                                                      | 30 5/16ths"                                                                                                                                                                                                                                                                                                                                                                                                                                                                                                                                                                                                                                                                                                                                                                                                                                                                                                                                                                                                                                                                                                                                                                                                                                                                                                                                                                                                                                                                                                                                                                                                                                                                                                                                                                                                                                                                                                                                                                                                                                                                                                                    | 30 5/16ths"                                                                                                                                                                                                                                                                                                             | -                                                                                                                                                                                                                                                                                                                                                                                                                                                                                                                                                                                                                                                                                                                                                                   |  |  |
| 400mm      | -                                                                                                                                      | 770mm                                                                                                                                                                                                                                                                                                                                                                                                                                                                                                                                                                                                                                                                                                                                                                                                                                                                                                                                                                                                                                                                                                                                                                                                                                                                                                                                                                                                                                                                                                                                                                                                                                                                                                                                                                                                                                                                                                                                                                                                                                                                                                                          | 770mm                                                                                                                                                                                                                                                                                                                   | -                                                                                                                                                                                                                                                                                                                                                                                                                                                                                                                                                                                                                                                                                                                                                                   |  |  |
| 15 3/4ths" | -                                                                                                                                      | 30 5/16ths"                                                                                                                                                                                                                                                                                                                                                                                                                                                                                                                                                                                                                                                                                                                                                                                                                                                                                                                                                                                                                                                                                                                                                                                                                                                                                                                                                                                                                                                                                                                                                                                                                                                                                                                                                                                                                                                                                                                                                                                                                                                                                                                    | 30 5/16ths"                                                                                                                                                                                                                                                                                                             | -                                                                                                                                                                                                                                                                                                                                                                                                                                                                                                                                                                                                                                                                                                                                                                   |  |  |
| 400mm      | -                                                                                                                                      | -                                                                                                                                                                                                                                                                                                                                                                                                                                                                                                                                                                                                                                                                                                                                                                                                                                                                                                                                                                                                                                                                                                                                                                                                                                                                                                                                                                                                                                                                                                                                                                                                                                                                                                                                                                                                                                                                                                                                                                                                                                                                                                                              | -                                                                                                                                                                                                                                                                                                                       | -                                                                                                                                                                                                                                                                                                                                                                                                                                                                                                                                                                                                                                                                                                                                                                   |  |  |
| 15 3/4ths" | -                                                                                                                                      | -                                                                                                                                                                                                                                                                                                                                                                                                                                                                                                                                                                                                                                                                                                                                                                                                                                                                                                                                                                                                                                                                                                                                                                                                                                                                                                                                                                                                                                                                                                                                                                                                                                                                                                                                                                                                                                                                                                                                                                                                                                                                                                                              | -                                                                                                                                                                                                                                                                                                                       | -                                                                                                                                                                                                                                                                                                                                                                                                                                                                                                                                                                                                                                                                                                                                                                   |  |  |
|            | 400mm<br>15 3/4ths"<br>400mm<br>15 3/4ths"<br>400mm<br>15 3/4ths"<br>400mm<br>15 3/4ths"<br>400mm<br>15 3/4ths"<br>400mm<br>15 3/4ths" | 400mm - 15 3/4ths" - 400mm - 1 | 400mm - 770mm 15 3/4ths" - 30 5/16ths" | 400mm         -         770mm         770mm           15 3/4ths"         -         30 5/16ths"         30 5/16ths"           400mm         -         770mm         770mm           15 3/4ths"         -         30 5/16ths"         30 5/16ths"           400mm         -         770mm         770mm           15 3/4ths"         -         30 5/16ths"         30 5/16ths"           400mm         -         770mm         770mm           15 3/4ths"         -         30 5/16ths"         30 5/16ths"           400mm         -         770mm         770mm           15 3/4ths"         -         30 5/16ths"         30 5/16ths"           400mm         -         770mm         770mm           15 3/4ths"         -         30 5/16ths"         30 5/16ths" |  |  |