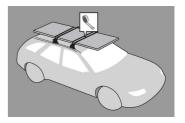

#### **Fitment**

- Place crossbar on vehicle. Minimum recommended spacing between the bars is 700mm (27 1/2") (unless otherwise stated).
- Clamps directly to edge of roof under the doors
- Please check the rear of this manual for information relating specifically to your vehicle.

 Adjust the legs on the crossbar so that they are positioned equally from the ends of the crossbar, and the clamps engage firmly on the body work of the vehicle.

 Tighten adjusting screw to 5 Nm (3.7 ft lb) hand tight.