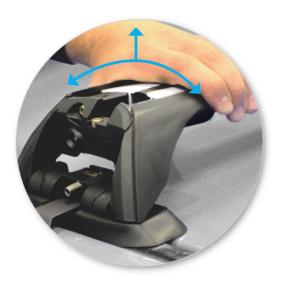

# NOTE: Clamp images in these instructions may not be representative of the clamps in this kit

• Use keys to remove covers.

 Use hex screwdriver to reverse adjusting screw 10 turns.

- Press adjusting screw and pull crossbar legs out. Refer to the crossbar instructions for crossbar adjustment method.
- Ensure each end of the crossbar is adjusted equally.