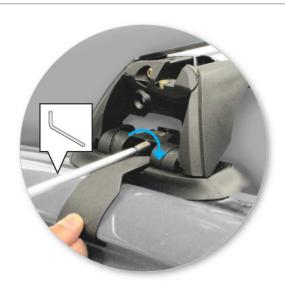

• Tighten locking screw on both legs evenly.

Check crossbar is securely attached to the vehicle.

Use keys to fit and lock covers