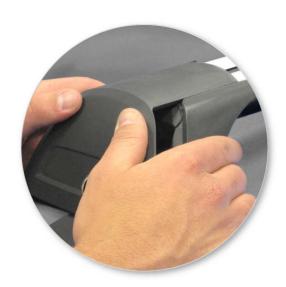

• Tighten locking screw on both legs evenly.

Check crossbar is securely attached to the vehicle.

Use keys to fit and lock covers