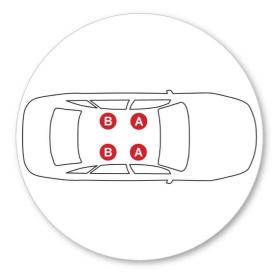

#### **Fitment**

- Place crossbar on vehicle. Minimum recommended spacing between the bars is 700mm (27 1/2") (unless otherwise stated).
- Clamps directly to edge of roof under the doors
- Please check the rear of this manual for information relating specifically to your vehicle.

Civic, 4dr Sedan Oct 00-Jan 06 (AU)

Civic, 4dr Sedan Oct 00-Jan 06 (NZ)

EL, 4dr Sedan 01-05 (US)

|            |                                                                                                                                        |                                                                                                                                                                                                                                                                                                                                                                                                                                                                                                                                                                                                                                                                                                                                                                                                                                                                                                                                                                                                                                                                                                                                                                                                                                                                                                                                                                                                                                                                                                                                                                                                                                                                                                                                                                                                                                                                                                                                                                                                                                                                                                                                | X                                                                                                                                                                                                                                                                                                                       |                                                                                                                                                                                                                                                                                                                                                                                                                                                                                                                                                                                                                                                                                                                                                                     |  |  |
|------------|----------------------------------------------------------------------------------------------------------------------------------------|--------------------------------------------------------------------------------------------------------------------------------------------------------------------------------------------------------------------------------------------------------------------------------------------------------------------------------------------------------------------------------------------------------------------------------------------------------------------------------------------------------------------------------------------------------------------------------------------------------------------------------------------------------------------------------------------------------------------------------------------------------------------------------------------------------------------------------------------------------------------------------------------------------------------------------------------------------------------------------------------------------------------------------------------------------------------------------------------------------------------------------------------------------------------------------------------------------------------------------------------------------------------------------------------------------------------------------------------------------------------------------------------------------------------------------------------------------------------------------------------------------------------------------------------------------------------------------------------------------------------------------------------------------------------------------------------------------------------------------------------------------------------------------------------------------------------------------------------------------------------------------------------------------------------------------------------------------------------------------------------------------------------------------------------------------------------------------------------------------------------------------|-------------------------------------------------------------------------------------------------------------------------------------------------------------------------------------------------------------------------------------------------------------------------------------------------------------------------|---------------------------------------------------------------------------------------------------------------------------------------------------------------------------------------------------------------------------------------------------------------------------------------------------------------------------------------------------------------------------------------------------------------------------------------------------------------------------------------------------------------------------------------------------------------------------------------------------------------------------------------------------------------------------------------------------------------------------------------------------------------------|--|--|
| A B C      | С                                                                                                                                      | 1                                                                                                                                                                                                                                                                                                                                                                                                                                                                                                                                                                                                                                                                                                                                                                                                                                                                                                                                                                                                                                                                                                                                                                                                                                                                                                                                                                                                                                                                                                                                                                                                                                                                                                                                                                                                                                                                                                                                                                                                                                                                                                                              | 2                                                                                                                                                                                                                                                                                                                       | 3                                                                                                                                                                                                                                                                                                                                                                                                                                                                                                                                                                                                                                                                                                                                                                   |  |  |
| 400mm      | -                                                                                                                                      | 770mm                                                                                                                                                                                                                                                                                                                                                                                                                                                                                                                                                                                                                                                                                                                                                                                                                                                                                                                                                                                                                                                                                                                                                                                                                                                                                                                                                                                                                                                                                                                                                                                                                                                                                                                                                                                                                                                                                                                                                                                                                                                                                                                          | 770mm                                                                                                                                                                                                                                                                                                                   | -                                                                                                                                                                                                                                                                                                                                                                                                                                                                                                                                                                                                                                                                                                                                                                   |  |  |
| 15 3/4ths" | -                                                                                                                                      | 30 5/16ths"                                                                                                                                                                                                                                                                                                                                                                                                                                                                                                                                                                                                                                                                                                                                                                                                                                                                                                                                                                                                                                                                                                                                                                                                                                                                                                                                                                                                                                                                                                                                                                                                                                                                                                                                                                                                                                                                                                                                                                                                                                                                                                                    | 30 5/16ths"                                                                                                                                                                                                                                                                                                             | -                                                                                                                                                                                                                                                                                                                                                                                                                                                                                                                                                                                                                                                                                                                                                                   |  |  |
| 400mm      | -                                                                                                                                      | 770mm                                                                                                                                                                                                                                                                                                                                                                                                                                                                                                                                                                                                                                                                                                                                                                                                                                                                                                                                                                                                                                                                                                                                                                                                                                                                                                                                                                                                                                                                                                                                                                                                                                                                                                                                                                                                                                                                                                                                                                                                                                                                                                                          | 770mm                                                                                                                                                                                                                                                                                                                   | -                                                                                                                                                                                                                                                                                                                                                                                                                                                                                                                                                                                                                                                                                                                                                                   |  |  |
| 15 3/4ths" | -                                                                                                                                      | 30 5/16ths"                                                                                                                                                                                                                                                                                                                                                                                                                                                                                                                                                                                                                                                                                                                                                                                                                                                                                                                                                                                                                                                                                                                                                                                                                                                                                                                                                                                                                                                                                                                                                                                                                                                                                                                                                                                                                                                                                                                                                                                                                                                                                                                    | 30 5/16ths"                                                                                                                                                                                                                                                                                                             | -                                                                                                                                                                                                                                                                                                                                                                                                                                                                                                                                                                                                                                                                                                                                                                   |  |  |
| 400mm      | -                                                                                                                                      | 770mm                                                                                                                                                                                                                                                                                                                                                                                                                                                                                                                                                                                                                                                                                                                                                                                                                                                                                                                                                                                                                                                                                                                                                                                                                                                                                                                                                                                                                                                                                                                                                                                                                                                                                                                                                                                                                                                                                                                                                                                                                                                                                                                          | 770mm                                                                                                                                                                                                                                                                                                                   | -                                                                                                                                                                                                                                                                                                                                                                                                                                                                                                                                                                                                                                                                                                                                                                   |  |  |
| 15 3/4ths" | -                                                                                                                                      | 30 5/16ths"                                                                                                                                                                                                                                                                                                                                                                                                                                                                                                                                                                                                                                                                                                                                                                                                                                                                                                                                                                                                                                                                                                                                                                                                                                                                                                                                                                                                                                                                                                                                                                                                                                                                                                                                                                                                                                                                                                                                                                                                                                                                                                                    | 30 5/16ths"                                                                                                                                                                                                                                                                                                             | -                                                                                                                                                                                                                                                                                                                                                                                                                                                                                                                                                                                                                                                                                                                                                                   |  |  |
| 400mm      | -                                                                                                                                      | 770mm                                                                                                                                                                                                                                                                                                                                                                                                                                                                                                                                                                                                                                                                                                                                                                                                                                                                                                                                                                                                                                                                                                                                                                                                                                                                                                                                                                                                                                                                                                                                                                                                                                                                                                                                                                                                                                                                                                                                                                                                                                                                                                                          | 770mm                                                                                                                                                                                                                                                                                                                   | -                                                                                                                                                                                                                                                                                                                                                                                                                                                                                                                                                                                                                                                                                                                                                                   |  |  |
| 15 3/4ths" | -                                                                                                                                      | 30 5/16ths"                                                                                                                                                                                                                                                                                                                                                                                                                                                                                                                                                                                                                                                                                                                                                                                                                                                                                                                                                                                                                                                                                                                                                                                                                                                                                                                                                                                                                                                                                                                                                                                                                                                                                                                                                                                                                                                                                                                                                                                                                                                                                                                    | 30 5/16ths"                                                                                                                                                                                                                                                                                                             | -                                                                                                                                                                                                                                                                                                                                                                                                                                                                                                                                                                                                                                                                                                                                                                   |  |  |
| 400mm      | -                                                                                                                                      | 770mm                                                                                                                                                                                                                                                                                                                                                                                                                                                                                                                                                                                                                                                                                                                                                                                                                                                                                                                                                                                                                                                                                                                                                                                                                                                                                                                                                                                                                                                                                                                                                                                                                                                                                                                                                                                                                                                                                                                                                                                                                                                                                                                          | 770mm                                                                                                                                                                                                                                                                                                                   | -                                                                                                                                                                                                                                                                                                                                                                                                                                                                                                                                                                                                                                                                                                                                                                   |  |  |
| 15 3/4ths" | -                                                                                                                                      | 30 5/16ths"                                                                                                                                                                                                                                                                                                                                                                                                                                                                                                                                                                                                                                                                                                                                                                                                                                                                                                                                                                                                                                                                                                                                                                                                                                                                                                                                                                                                                                                                                                                                                                                                                                                                                                                                                                                                                                                                                                                                                                                                                                                                                                                    | 30 5/16ths"                                                                                                                                                                                                                                                                                                             | -                                                                                                                                                                                                                                                                                                                                                                                                                                                                                                                                                                                                                                                                                                                                                                   |  |  |
| 400mm      | -                                                                                                                                      | 770mm                                                                                                                                                                                                                                                                                                                                                                                                                                                                                                                                                                                                                                                                                                                                                                                                                                                                                                                                                                                                                                                                                                                                                                                                                                                                                                                                                                                                                                                                                                                                                                                                                                                                                                                                                                                                                                                                                                                                                                                                                                                                                                                          | 770mm                                                                                                                                                                                                                                                                                                                   | -                                                                                                                                                                                                                                                                                                                                                                                                                                                                                                                                                                                                                                                                                                                                                                   |  |  |
| 15 3/4ths" | -                                                                                                                                      | 30 5/16ths"                                                                                                                                                                                                                                                                                                                                                                                                                                                                                                                                                                                                                                                                                                                                                                                                                                                                                                                                                                                                                                                                                                                                                                                                                                                                                                                                                                                                                                                                                                                                                                                                                                                                                                                                                                                                                                                                                                                                                                                                                                                                                                                    | 30 5/16ths"                                                                                                                                                                                                                                                                                                             | -                                                                                                                                                                                                                                                                                                                                                                                                                                                                                                                                                                                                                                                                                                                                                                   |  |  |
| 400mm      | -                                                                                                                                      | -                                                                                                                                                                                                                                                                                                                                                                                                                                                                                                                                                                                                                                                                                                                                                                                                                                                                                                                                                                                                                                                                                                                                                                                                                                                                                                                                                                                                                                                                                                                                                                                                                                                                                                                                                                                                                                                                                                                                                                                                                                                                                                                              | -                                                                                                                                                                                                                                                                                                                       | -                                                                                                                                                                                                                                                                                                                                                                                                                                                                                                                                                                                                                                                                                                                                                                   |  |  |
| 15 3/4ths" | -                                                                                                                                      | -                                                                                                                                                                                                                                                                                                                                                                                                                                                                                                                                                                                                                                                                                                                                                                                                                                                                                                                                                                                                                                                                                                                                                                                                                                                                                                                                                                                                                                                                                                                                                                                                                                                                                                                                                                                                                                                                                                                                                                                                                                                                                                                              | -                                                                                                                                                                                                                                                                                                                       | -                                                                                                                                                                                                                                                                                                                                                                                                                                                                                                                                                                                                                                                                                                                                                                   |  |  |
|            | 400mm<br>15 3/4ths"<br>400mm<br>15 3/4ths"<br>400mm<br>15 3/4ths"<br>400mm<br>15 3/4ths"<br>400mm<br>15 3/4ths"<br>400mm<br>15 3/4ths" | 400mm - 15 3/4ths" - 400mm - 1 | 400mm - 770mm 15 3/4ths" - 30 5/16ths" | 400mm         -         770mm         770mm           15 3/4ths"         -         30 5/16ths"         30 5/16ths"           400mm         -         770mm         770mm           15 3/4ths"         -         30 5/16ths"         30 5/16ths"           400mm         -         770mm         770mm           15 3/4ths"         -         30 5/16ths"         30 5/16ths"           400mm         -         770mm         770mm           15 3/4ths"         -         30 5/16ths"         30 5/16ths"           400mm         -         770mm         770mm           15 3/4ths"         -         30 5/16ths"         30 5/16ths"           400mm         -         770mm         770mm           15 3/4ths"         -         30 5/16ths"         30 5/16ths" |  |  |