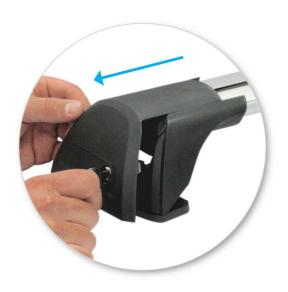

# NOTE: Clamp images in these instructions may not be representative of the clamps in this kit

• Use keys to remove covers.

 Use hex screwdriver to reverse adjusting screw 10 turns.

- Press adjusting screw and pull crossbar legs out. Refer to the crossbar instructions for crossbar adjustment method.
- Ensure each end of the crossbar is adjusted equally.