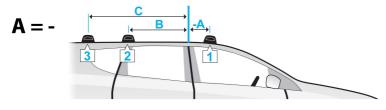

#### **Fitment**

- Place crossbar on vehicle. Minimum recommended spacing between the bars is 700mm (27 1/2") (unless otherwise stated).
- Clamps directly to edge of roof under the doors
- Please check the rear of this manual for information relating specifically to your vehicle.

Civic, 4dr Sedan Oct 00-Jan 06 (AU)

Civic, 4dr Sedan Oct 00-Jan 06 (NZ)

EL, 4dr Sedan 01-05 (US)

|            |                                                                                                                                        |                                                                                                                                                                                                                                                                                                                                                                                                                                                                                                                                                                                                                                                                                                                                                                                                                                                                                                                                                                                                                                                                                                                                                                                                                                                                                                                                                                                                                                                                                                                                                                                                                                                                                                                                                                                                                                                                                                                                                                                                                                                                                                                                | X                                                                                                                                                                                                                                                                                                                       |                                                                                                                                                                                                                                                                                                                                                                                                                                                                                                                                                                                                                                                                                                                                                                     |  |  |
|------------|----------------------------------------------------------------------------------------------------------------------------------------|--------------------------------------------------------------------------------------------------------------------------------------------------------------------------------------------------------------------------------------------------------------------------------------------------------------------------------------------------------------------------------------------------------------------------------------------------------------------------------------------------------------------------------------------------------------------------------------------------------------------------------------------------------------------------------------------------------------------------------------------------------------------------------------------------------------------------------------------------------------------------------------------------------------------------------------------------------------------------------------------------------------------------------------------------------------------------------------------------------------------------------------------------------------------------------------------------------------------------------------------------------------------------------------------------------------------------------------------------------------------------------------------------------------------------------------------------------------------------------------------------------------------------------------------------------------------------------------------------------------------------------------------------------------------------------------------------------------------------------------------------------------------------------------------------------------------------------------------------------------------------------------------------------------------------------------------------------------------------------------------------------------------------------------------------------------------------------------------------------------------------------|-------------------------------------------------------------------------------------------------------------------------------------------------------------------------------------------------------------------------------------------------------------------------------------------------------------------------|---------------------------------------------------------------------------------------------------------------------------------------------------------------------------------------------------------------------------------------------------------------------------------------------------------------------------------------------------------------------------------------------------------------------------------------------------------------------------------------------------------------------------------------------------------------------------------------------------------------------------------------------------------------------------------------------------------------------------------------------------------------------|--|--|
| A B C      | С                                                                                                                                      | 1                                                                                                                                                                                                                                                                                                                                                                                                                                                                                                                                                                                                                                                                                                                                                                                                                                                                                                                                                                                                                                                                                                                                                                                                                                                                                                                                                                                                                                                                                                                                                                                                                                                                                                                                                                                                                                                                                                                                                                                                                                                                                                                              | 2                                                                                                                                                                                                                                                                                                                       | 3                                                                                                                                                                                                                                                                                                                                                                                                                                                                                                                                                                                                                                                                                                                                                                   |  |  |
| 400mm      | -                                                                                                                                      | 770mm                                                                                                                                                                                                                                                                                                                                                                                                                                                                                                                                                                                                                                                                                                                                                                                                                                                                                                                                                                                                                                                                                                                                                                                                                                                                                                                                                                                                                                                                                                                                                                                                                                                                                                                                                                                                                                                                                                                                                                                                                                                                                                                          | 770mm                                                                                                                                                                                                                                                                                                                   | -                                                                                                                                                                                                                                                                                                                                                                                                                                                                                                                                                                                                                                                                                                                                                                   |  |  |
| 15 3/4ths" | -                                                                                                                                      | 30 5/16ths"                                                                                                                                                                                                                                                                                                                                                                                                                                                                                                                                                                                                                                                                                                                                                                                                                                                                                                                                                                                                                                                                                                                                                                                                                                                                                                                                                                                                                                                                                                                                                                                                                                                                                                                                                                                                                                                                                                                                                                                                                                                                                                                    | 30 5/16ths"                                                                                                                                                                                                                                                                                                             | -                                                                                                                                                                                                                                                                                                                                                                                                                                                                                                                                                                                                                                                                                                                                                                   |  |  |
| 400mm      | -                                                                                                                                      | 770mm                                                                                                                                                                                                                                                                                                                                                                                                                                                                                                                                                                                                                                                                                                                                                                                                                                                                                                                                                                                                                                                                                                                                                                                                                                                                                                                                                                                                                                                                                                                                                                                                                                                                                                                                                                                                                                                                                                                                                                                                                                                                                                                          | 770mm                                                                                                                                                                                                                                                                                                                   | -                                                                                                                                                                                                                                                                                                                                                                                                                                                                                                                                                                                                                                                                                                                                                                   |  |  |
| 15 3/4ths" | -                                                                                                                                      | 30 5/16ths"                                                                                                                                                                                                                                                                                                                                                                                                                                                                                                                                                                                                                                                                                                                                                                                                                                                                                                                                                                                                                                                                                                                                                                                                                                                                                                                                                                                                                                                                                                                                                                                                                                                                                                                                                                                                                                                                                                                                                                                                                                                                                                                    | 30 5/16ths"                                                                                                                                                                                                                                                                                                             | -                                                                                                                                                                                                                                                                                                                                                                                                                                                                                                                                                                                                                                                                                                                                                                   |  |  |
| 400mm      | -                                                                                                                                      | 770mm                                                                                                                                                                                                                                                                                                                                                                                                                                                                                                                                                                                                                                                                                                                                                                                                                                                                                                                                                                                                                                                                                                                                                                                                                                                                                                                                                                                                                                                                                                                                                                                                                                                                                                                                                                                                                                                                                                                                                                                                                                                                                                                          | 770mm                                                                                                                                                                                                                                                                                                                   | -                                                                                                                                                                                                                                                                                                                                                                                                                                                                                                                                                                                                                                                                                                                                                                   |  |  |
| 15 3/4ths" | -                                                                                                                                      | 30 5/16ths"                                                                                                                                                                                                                                                                                                                                                                                                                                                                                                                                                                                                                                                                                                                                                                                                                                                                                                                                                                                                                                                                                                                                                                                                                                                                                                                                                                                                                                                                                                                                                                                                                                                                                                                                                                                                                                                                                                                                                                                                                                                                                                                    | 30 5/16ths"                                                                                                                                                                                                                                                                                                             | -                                                                                                                                                                                                                                                                                                                                                                                                                                                                                                                                                                                                                                                                                                                                                                   |  |  |
| 400mm      | -                                                                                                                                      | 770mm                                                                                                                                                                                                                                                                                                                                                                                                                                                                                                                                                                                                                                                                                                                                                                                                                                                                                                                                                                                                                                                                                                                                                                                                                                                                                                                                                                                                                                                                                                                                                                                                                                                                                                                                                                                                                                                                                                                                                                                                                                                                                                                          | 770mm                                                                                                                                                                                                                                                                                                                   | -                                                                                                                                                                                                                                                                                                                                                                                                                                                                                                                                                                                                                                                                                                                                                                   |  |  |
| 15 3/4ths" | -                                                                                                                                      | 30 5/16ths"                                                                                                                                                                                                                                                                                                                                                                                                                                                                                                                                                                                                                                                                                                                                                                                                                                                                                                                                                                                                                                                                                                                                                                                                                                                                                                                                                                                                                                                                                                                                                                                                                                                                                                                                                                                                                                                                                                                                                                                                                                                                                                                    | 30 5/16ths"                                                                                                                                                                                                                                                                                                             | -                                                                                                                                                                                                                                                                                                                                                                                                                                                                                                                                                                                                                                                                                                                                                                   |  |  |
| 400mm      | -                                                                                                                                      | 770mm                                                                                                                                                                                                                                                                                                                                                                                                                                                                                                                                                                                                                                                                                                                                                                                                                                                                                                                                                                                                                                                                                                                                                                                                                                                                                                                                                                                                                                                                                                                                                                                                                                                                                                                                                                                                                                                                                                                                                                                                                                                                                                                          | 770mm                                                                                                                                                                                                                                                                                                                   | -                                                                                                                                                                                                                                                                                                                                                                                                                                                                                                                                                                                                                                                                                                                                                                   |  |  |
| 15 3/4ths" | -                                                                                                                                      | 30 5/16ths"                                                                                                                                                                                                                                                                                                                                                                                                                                                                                                                                                                                                                                                                                                                                                                                                                                                                                                                                                                                                                                                                                                                                                                                                                                                                                                                                                                                                                                                                                                                                                                                                                                                                                                                                                                                                                                                                                                                                                                                                                                                                                                                    | 30 5/16ths"                                                                                                                                                                                                                                                                                                             | -                                                                                                                                                                                                                                                                                                                                                                                                                                                                                                                                                                                                                                                                                                                                                                   |  |  |
| 400mm      | -                                                                                                                                      | 770mm                                                                                                                                                                                                                                                                                                                                                                                                                                                                                                                                                                                                                                                                                                                                                                                                                                                                                                                                                                                                                                                                                                                                                                                                                                                                                                                                                                                                                                                                                                                                                                                                                                                                                                                                                                                                                                                                                                                                                                                                                                                                                                                          | 770mm                                                                                                                                                                                                                                                                                                                   | -                                                                                                                                                                                                                                                                                                                                                                                                                                                                                                                                                                                                                                                                                                                                                                   |  |  |
| 15 3/4ths" | -                                                                                                                                      | 30 5/16ths"                                                                                                                                                                                                                                                                                                                                                                                                                                                                                                                                                                                                                                                                                                                                                                                                                                                                                                                                                                                                                                                                                                                                                                                                                                                                                                                                                                                                                                                                                                                                                                                                                                                                                                                                                                                                                                                                                                                                                                                                                                                                                                                    | 30 5/16ths"                                                                                                                                                                                                                                                                                                             | -                                                                                                                                                                                                                                                                                                                                                                                                                                                                                                                                                                                                                                                                                                                                                                   |  |  |
| 400mm      | -                                                                                                                                      | -                                                                                                                                                                                                                                                                                                                                                                                                                                                                                                                                                                                                                                                                                                                                                                                                                                                                                                                                                                                                                                                                                                                                                                                                                                                                                                                                                                                                                                                                                                                                                                                                                                                                                                                                                                                                                                                                                                                                                                                                                                                                                                                              | -                                                                                                                                                                                                                                                                                                                       | -                                                                                                                                                                                                                                                                                                                                                                                                                                                                                                                                                                                                                                                                                                                                                                   |  |  |
| 15 3/4ths" | -                                                                                                                                      | -                                                                                                                                                                                                                                                                                                                                                                                                                                                                                                                                                                                                                                                                                                                                                                                                                                                                                                                                                                                                                                                                                                                                                                                                                                                                                                                                                                                                                                                                                                                                                                                                                                                                                                                                                                                                                                                                                                                                                                                                                                                                                                                              | -                                                                                                                                                                                                                                                                                                                       | -                                                                                                                                                                                                                                                                                                                                                                                                                                                                                                                                                                                                                                                                                                                                                                   |  |  |
|            | 400mm<br>15 3/4ths"<br>400mm<br>15 3/4ths"<br>400mm<br>15 3/4ths"<br>400mm<br>15 3/4ths"<br>400mm<br>15 3/4ths"<br>400mm<br>15 3/4ths" | 400mm - 15 3/4ths" - 400mm - 1 | 400mm - 770mm 15 3/4ths" - 30 5/16ths" | 400mm         -         770mm         770mm           15 3/4ths"         -         30 5/16ths"         30 5/16ths"           400mm         -         770mm         770mm           15 3/4ths"         -         30 5/16ths"         30 5/16ths"           400mm         -         770mm         770mm           15 3/4ths"         -         30 5/16ths"         30 5/16ths"           400mm         -         770mm         770mm           15 3/4ths"         -         30 5/16ths"         30 5/16ths"           400mm         -         770mm         770mm           15 3/4ths"         -         30 5/16ths"         30 5/16ths"           400mm         -         770mm         770mm           15 3/4ths"         -         30 5/16ths"         30 5/16ths" |  |  |