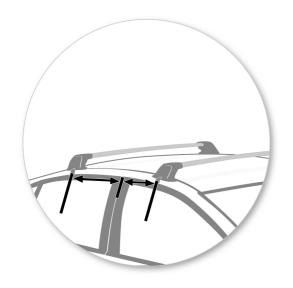

#### **Fitment**

- Place crossbar on vehicle. Minimum recommended spacing between the bars is 700mm (27 1/2") (unless otherwise stated).
- Clamps directly to edge of roof under the doors
- Please check the rear of this manual for information relating specifically to your vehicle.