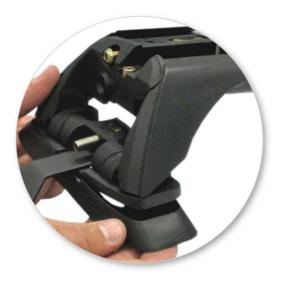

 Refit locking screw so that it goes through the hole in the clamp. Do not begin to tighten the locking screw.

 Fit rubber pad (supplied with crossbar) to foot

 Make sure the pad fits into the holes underneath the foot.

 Adjust the legs on the crossbar so that they are positioned equally from the ends of the crossbar, and the clamps engage firmly on the body work of the vehicle.

 Tighten adjusting screw to 5 Nm (3.7 ft lb) hand tight.