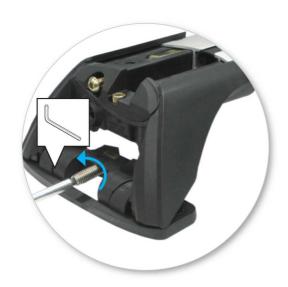

 Adjust the legs on the crossbar so that they are positioned equally from the ends of the crossbar, and the clamps engage firmly on the body work of the vehicle.

 Tighten adjusting screw to 5 Nm (3.7 ft lb) hand tight.

• Tighten locking screw on both legs evenly.

Check crossbar is securely attached to the vehicle.

Use keys to fit and lock covers