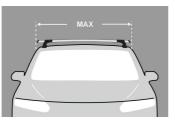

#### **Fitment**

- Place crossbar on vehicle. Minimum recommended spacing between the bars is 700mm (27 1/2") (unless otherwise stated).
- Clamps directly to edge of roof under the doors
- Please check the rear of this manual for information relating specifically to your vehicle.