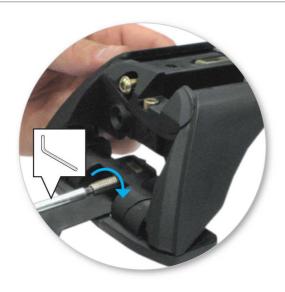

 Adjust the legs on the crossbar so that they are positioned equally from the ends of the crossbar, and the clamps engage firmly on the body work of the vehicle.

 Tighten adjusting screw to 5 Nm (3.7 ft lb) hand tight.

• Tighten locking screw on both legs evenly.

Check crossbar is securely attached to the vehicle.

Use keys to fit and lock covers