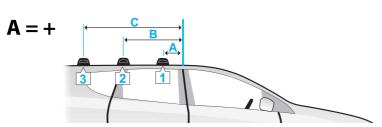

#### **Fitment**

- Place crossbar on vehicle. Minimum recommended spacing between the bars is 700mm (27 1/2") (unless otherwise stated).
- Clamps directly to edge of roof under the doors
- Please check the rear of this manual for information relating specifically to your vehicle.

Civic, 4dr Sedan Oct 00-Jan 06 (AU)

Civic, 4dr Sedan Oct 00-Jan 06 (NZ)

EL, 4dr Sedan 01-05 (US)

|            |                                                                                                                                        |                                                                                                                                                                                                                                                                                                                                                                                                                                                                                                                                                                                                                                                                                                                                                                                                                                                                                                                                                                                                                                                                                                                                                                                                                                                                                                                                                                                                                                                                                                                                                                                                                                                                                                                                                                                                                                                                                                                                                                                                                                                                                                                                | X                                                                                                                                                                                                                                                                                                                       |                                                                                                                                                                                                                                                                                                                                                                                                                                                                                                                                                                                                                                                                                                                                                                     |  |  |
|------------|----------------------------------------------------------------------------------------------------------------------------------------|--------------------------------------------------------------------------------------------------------------------------------------------------------------------------------------------------------------------------------------------------------------------------------------------------------------------------------------------------------------------------------------------------------------------------------------------------------------------------------------------------------------------------------------------------------------------------------------------------------------------------------------------------------------------------------------------------------------------------------------------------------------------------------------------------------------------------------------------------------------------------------------------------------------------------------------------------------------------------------------------------------------------------------------------------------------------------------------------------------------------------------------------------------------------------------------------------------------------------------------------------------------------------------------------------------------------------------------------------------------------------------------------------------------------------------------------------------------------------------------------------------------------------------------------------------------------------------------------------------------------------------------------------------------------------------------------------------------------------------------------------------------------------------------------------------------------------------------------------------------------------------------------------------------------------------------------------------------------------------------------------------------------------------------------------------------------------------------------------------------------------------|-------------------------------------------------------------------------------------------------------------------------------------------------------------------------------------------------------------------------------------------------------------------------------------------------------------------------|---------------------------------------------------------------------------------------------------------------------------------------------------------------------------------------------------------------------------------------------------------------------------------------------------------------------------------------------------------------------------------------------------------------------------------------------------------------------------------------------------------------------------------------------------------------------------------------------------------------------------------------------------------------------------------------------------------------------------------------------------------------------|--|--|
| A B C      | С                                                                                                                                      | 1                                                                                                                                                                                                                                                                                                                                                                                                                                                                                                                                                                                                                                                                                                                                                                                                                                                                                                                                                                                                                                                                                                                                                                                                                                                                                                                                                                                                                                                                                                                                                                                                                                                                                                                                                                                                                                                                                                                                                                                                                                                                                                                              | 2                                                                                                                                                                                                                                                                                                                       | 3                                                                                                                                                                                                                                                                                                                                                                                                                                                                                                                                                                                                                                                                                                                                                                   |  |  |
| 400mm      | -                                                                                                                                      | 770mm                                                                                                                                                                                                                                                                                                                                                                                                                                                                                                                                                                                                                                                                                                                                                                                                                                                                                                                                                                                                                                                                                                                                                                                                                                                                                                                                                                                                                                                                                                                                                                                                                                                                                                                                                                                                                                                                                                                                                                                                                                                                                                                          | 770mm                                                                                                                                                                                                                                                                                                                   | -                                                                                                                                                                                                                                                                                                                                                                                                                                                                                                                                                                                                                                                                                                                                                                   |  |  |
| 15 3/4ths" | -                                                                                                                                      | 30 5/16ths"                                                                                                                                                                                                                                                                                                                                                                                                                                                                                                                                                                                                                                                                                                                                                                                                                                                                                                                                                                                                                                                                                                                                                                                                                                                                                                                                                                                                                                                                                                                                                                                                                                                                                                                                                                                                                                                                                                                                                                                                                                                                                                                    | 30 5/16ths"                                                                                                                                                                                                                                                                                                             | -                                                                                                                                                                                                                                                                                                                                                                                                                                                                                                                                                                                                                                                                                                                                                                   |  |  |
| 400mm      | -                                                                                                                                      | 770mm                                                                                                                                                                                                                                                                                                                                                                                                                                                                                                                                                                                                                                                                                                                                                                                                                                                                                                                                                                                                                                                                                                                                                                                                                                                                                                                                                                                                                                                                                                                                                                                                                                                                                                                                                                                                                                                                                                                                                                                                                                                                                                                          | 770mm                                                                                                                                                                                                                                                                                                                   | -                                                                                                                                                                                                                                                                                                                                                                                                                                                                                                                                                                                                                                                                                                                                                                   |  |  |
| 15 3/4ths" | -                                                                                                                                      | 30 5/16ths"                                                                                                                                                                                                                                                                                                                                                                                                                                                                                                                                                                                                                                                                                                                                                                                                                                                                                                                                                                                                                                                                                                                                                                                                                                                                                                                                                                                                                                                                                                                                                                                                                                                                                                                                                                                                                                                                                                                                                                                                                                                                                                                    | 30 5/16ths"                                                                                                                                                                                                                                                                                                             | -                                                                                                                                                                                                                                                                                                                                                                                                                                                                                                                                                                                                                                                                                                                                                                   |  |  |
| 400mm      | -                                                                                                                                      | 770mm                                                                                                                                                                                                                                                                                                                                                                                                                                                                                                                                                                                                                                                                                                                                                                                                                                                                                                                                                                                                                                                                                                                                                                                                                                                                                                                                                                                                                                                                                                                                                                                                                                                                                                                                                                                                                                                                                                                                                                                                                                                                                                                          | 770mm                                                                                                                                                                                                                                                                                                                   | -                                                                                                                                                                                                                                                                                                                                                                                                                                                                                                                                                                                                                                                                                                                                                                   |  |  |
| 15 3/4ths" | -                                                                                                                                      | 30 5/16ths"                                                                                                                                                                                                                                                                                                                                                                                                                                                                                                                                                                                                                                                                                                                                                                                                                                                                                                                                                                                                                                                                                                                                                                                                                                                                                                                                                                                                                                                                                                                                                                                                                                                                                                                                                                                                                                                                                                                                                                                                                                                                                                                    | 30 5/16ths"                                                                                                                                                                                                                                                                                                             | -                                                                                                                                                                                                                                                                                                                                                                                                                                                                                                                                                                                                                                                                                                                                                                   |  |  |
| 400mm      | -                                                                                                                                      | 770mm                                                                                                                                                                                                                                                                                                                                                                                                                                                                                                                                                                                                                                                                                                                                                                                                                                                                                                                                                                                                                                                                                                                                                                                                                                                                                                                                                                                                                                                                                                                                                                                                                                                                                                                                                                                                                                                                                                                                                                                                                                                                                                                          | 770mm                                                                                                                                                                                                                                                                                                                   | -                                                                                                                                                                                                                                                                                                                                                                                                                                                                                                                                                                                                                                                                                                                                                                   |  |  |
| 15 3/4ths" | -                                                                                                                                      | 30 5/16ths"                                                                                                                                                                                                                                                                                                                                                                                                                                                                                                                                                                                                                                                                                                                                                                                                                                                                                                                                                                                                                                                                                                                                                                                                                                                                                                                                                                                                                                                                                                                                                                                                                                                                                                                                                                                                                                                                                                                                                                                                                                                                                                                    | 30 5/16ths"                                                                                                                                                                                                                                                                                                             | -                                                                                                                                                                                                                                                                                                                                                                                                                                                                                                                                                                                                                                                                                                                                                                   |  |  |
| 400mm      | -                                                                                                                                      | 770mm                                                                                                                                                                                                                                                                                                                                                                                                                                                                                                                                                                                                                                                                                                                                                                                                                                                                                                                                                                                                                                                                                                                                                                                                                                                                                                                                                                                                                                                                                                                                                                                                                                                                                                                                                                                                                                                                                                                                                                                                                                                                                                                          | 770mm                                                                                                                                                                                                                                                                                                                   | -                                                                                                                                                                                                                                                                                                                                                                                                                                                                                                                                                                                                                                                                                                                                                                   |  |  |
| 15 3/4ths" | -                                                                                                                                      | 30 5/16ths"                                                                                                                                                                                                                                                                                                                                                                                                                                                                                                                                                                                                                                                                                                                                                                                                                                                                                                                                                                                                                                                                                                                                                                                                                                                                                                                                                                                                                                                                                                                                                                                                                                                                                                                                                                                                                                                                                                                                                                                                                                                                                                                    | 30 5/16ths"                                                                                                                                                                                                                                                                                                             | -                                                                                                                                                                                                                                                                                                                                                                                                                                                                                                                                                                                                                                                                                                                                                                   |  |  |
| 400mm      | -                                                                                                                                      | 770mm                                                                                                                                                                                                                                                                                                                                                                                                                                                                                                                                                                                                                                                                                                                                                                                                                                                                                                                                                                                                                                                                                                                                                                                                                                                                                                                                                                                                                                                                                                                                                                                                                                                                                                                                                                                                                                                                                                                                                                                                                                                                                                                          | 770mm                                                                                                                                                                                                                                                                                                                   | -                                                                                                                                                                                                                                                                                                                                                                                                                                                                                                                                                                                                                                                                                                                                                                   |  |  |
| 15 3/4ths" | -                                                                                                                                      | 30 5/16ths"                                                                                                                                                                                                                                                                                                                                                                                                                                                                                                                                                                                                                                                                                                                                                                                                                                                                                                                                                                                                                                                                                                                                                                                                                                                                                                                                                                                                                                                                                                                                                                                                                                                                                                                                                                                                                                                                                                                                                                                                                                                                                                                    | 30 5/16ths"                                                                                                                                                                                                                                                                                                             | -                                                                                                                                                                                                                                                                                                                                                                                                                                                                                                                                                                                                                                                                                                                                                                   |  |  |
| 400mm      | -                                                                                                                                      | -                                                                                                                                                                                                                                                                                                                                                                                                                                                                                                                                                                                                                                                                                                                                                                                                                                                                                                                                                                                                                                                                                                                                                                                                                                                                                                                                                                                                                                                                                                                                                                                                                                                                                                                                                                                                                                                                                                                                                                                                                                                                                                                              | -                                                                                                                                                                                                                                                                                                                       | -                                                                                                                                                                                                                                                                                                                                                                                                                                                                                                                                                                                                                                                                                                                                                                   |  |  |
| 15 3/4ths" | -                                                                                                                                      | -                                                                                                                                                                                                                                                                                                                                                                                                                                                                                                                                                                                                                                                                                                                                                                                                                                                                                                                                                                                                                                                                                                                                                                                                                                                                                                                                                                                                                                                                                                                                                                                                                                                                                                                                                                                                                                                                                                                                                                                                                                                                                                                              | -                                                                                                                                                                                                                                                                                                                       | -                                                                                                                                                                                                                                                                                                                                                                                                                                                                                                                                                                                                                                                                                                                                                                   |  |  |
|            | 400mm<br>15 3/4ths"<br>400mm<br>15 3/4ths"<br>400mm<br>15 3/4ths"<br>400mm<br>15 3/4ths"<br>400mm<br>15 3/4ths"<br>400mm<br>15 3/4ths" | 400mm - 15 3/4ths" - 400mm - 1 | 400mm - 770mm 15 3/4ths" - 30 5/16ths" | 400mm         -         770mm         770mm           15 3/4ths"         -         30 5/16ths"         30 5/16ths"           400mm         -         770mm         770mm           15 3/4ths"         -         30 5/16ths"         30 5/16ths"           400mm         -         770mm         770mm           15 3/4ths"         -         30 5/16ths"         30 5/16ths"           400mm         -         770mm         770mm           15 3/4ths"         -         30 5/16ths"         30 5/16ths"           400mm         -         770mm         770mm           15 3/4ths"         -         30 5/16ths"         30 5/16ths"           400mm         -         770mm         770mm           15 3/4ths"         -         30 5/16ths"         30 5/16ths" |  |  |