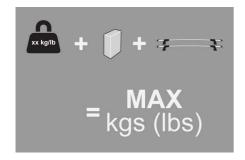

## MAX kgs (lbs)

|                                 | P  | W/P              | WHD              |
|---------------------------------|----|------------------|------------------|
| Honda                           |    |                  |                  |
| Civic , 4dr Sedan 00-04         | EU | 75 kgs (165 lbs) | 75 kgs (165 lbs) |
| Civic , 4dr Sedan 01-05         | ZA | 75 kgs (165 lbs) | 75 kgs (165 lbs) |
| Civic , 4dr Sedan 01-05         | US | 75 kgs (165 lbs) | 75 kgs (165 lbs) |
| Civic Ferio, 4dr Sedan 01-05    | EU | 75 kgs (165 lbs) | 75 kgs (165 lbs) |
| Civic , 4dr Sedan Oct 00-Jan 06 | AU | 75 kgs (165 lbs) | 75 kgs (165 lbs) |
| Civic , 4dr Sedan Oct 00-Jan 06 | NZ | 75 kgs (165 lbs) | 75 kgs (165 lbs) |
| Acura                           |    |                  |                  |
| EL , 4dr Sedan 01-05            | US | 50 kgs (110 lbs) | 50 kgs (110 lbs) |